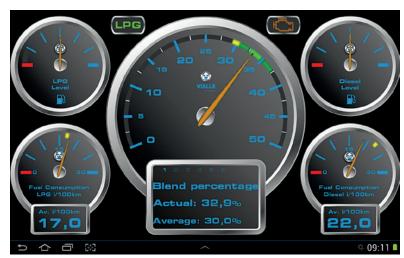

#### Warranty

Proven technologie with warranty of 5 years with a maximum of 250.000 km.

Our realtime diagnostic App allows you to view the actual vallues and savings.