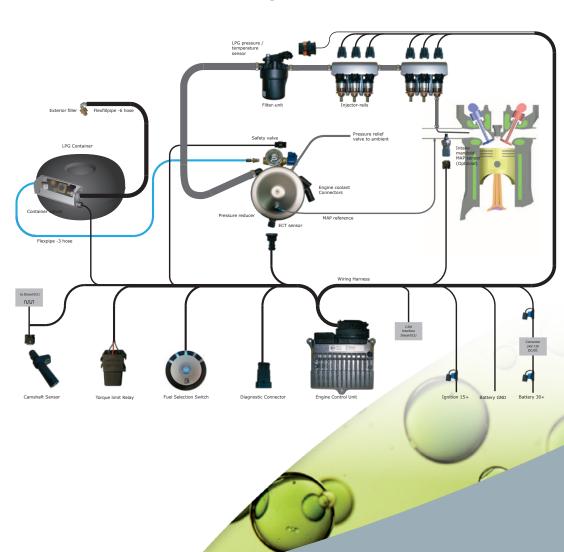

## Alternative Fuel Systems for medium & heavy duty applications

- Vialle proudly offers the most advanced alternative fuel systems worldwide available to you: its unique and highly innovative Dual-Fuel Systems. The Dual-Fuel Systems are specifically developed for medium and Heavy Duty vehicles.
- The system is based on sequential vapor injection of LPG in the intake manifold. Depending on the fuel consumption [mg] and RPM and CAM shaft signals the correct blend rate is calculated by the Vialle ECU.
- No adaption in Diesel software required.
- Quick and smart system installation of wiring harness (all connectors) supplementary to the original engine
- Easy hardware installation
- Fuel blending mixture computed by CAN data.
- OEM quality components and R67 / R110 certified
- Reduce fuel costs significantly 10+% approximitely, and reduce NOX, CO<sub>2</sub> and particles.
- Mono Fuel systems available, based on similar technology.

### Vialle Dual-Fuel System